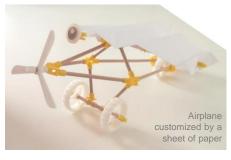

### **Mobile possibilities:**

the smart connector allows movements of rotation and translation. Add the special wheel wich is also a pulley and make your construction live!

**Cost-reduced** 

Fun & inspiring