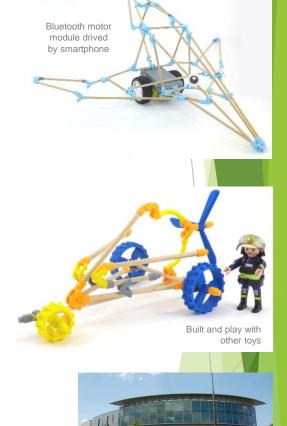

# Innovative and inspiring construction set

The heart of innovation:
Only 1 smart connector

More than 10 mobile and fixe assembly possibilities...

### **Mobile possibilities:**

the smart connector allows movements of rotation and translation. Add the special wheel wich is also a pulley and make your construction live!

**Cost-reduced** 

Fun & inspiring