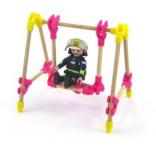

### **Mobile possibilities:**

the smart connector allows movements of rotation and translation. Add the special wheel wich is also a pulley and make your construction live!

**Cost-reduced** 

Fun & inspiring