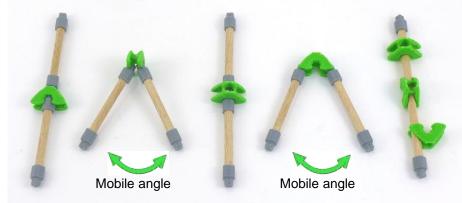

### **Mobile possibilities:**

the smart connector allows movements of rotation and translation. Add the special wheel wich is also a pulley and make your construction live!

**Cost-reduced** 

Fun & inspiring