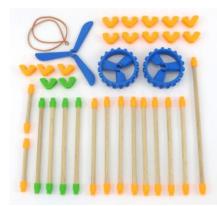

# Innovative and inspiring construction set

The heart of innovation:
Only 1 smart connector

More than 10 mobile and fixe assembly possibilities...

### Clever and eco-friendly designed

two years of R&D to achieve these multiple functions in this unique part which also allows to be produced with plant-based materials

### **Mobile possibilities:**

the smart connector allows movements of rotation and translation. Add the special wheel wich is also a pulley and make your construction live!

**Cost-reduced** 

Fun & inspiring